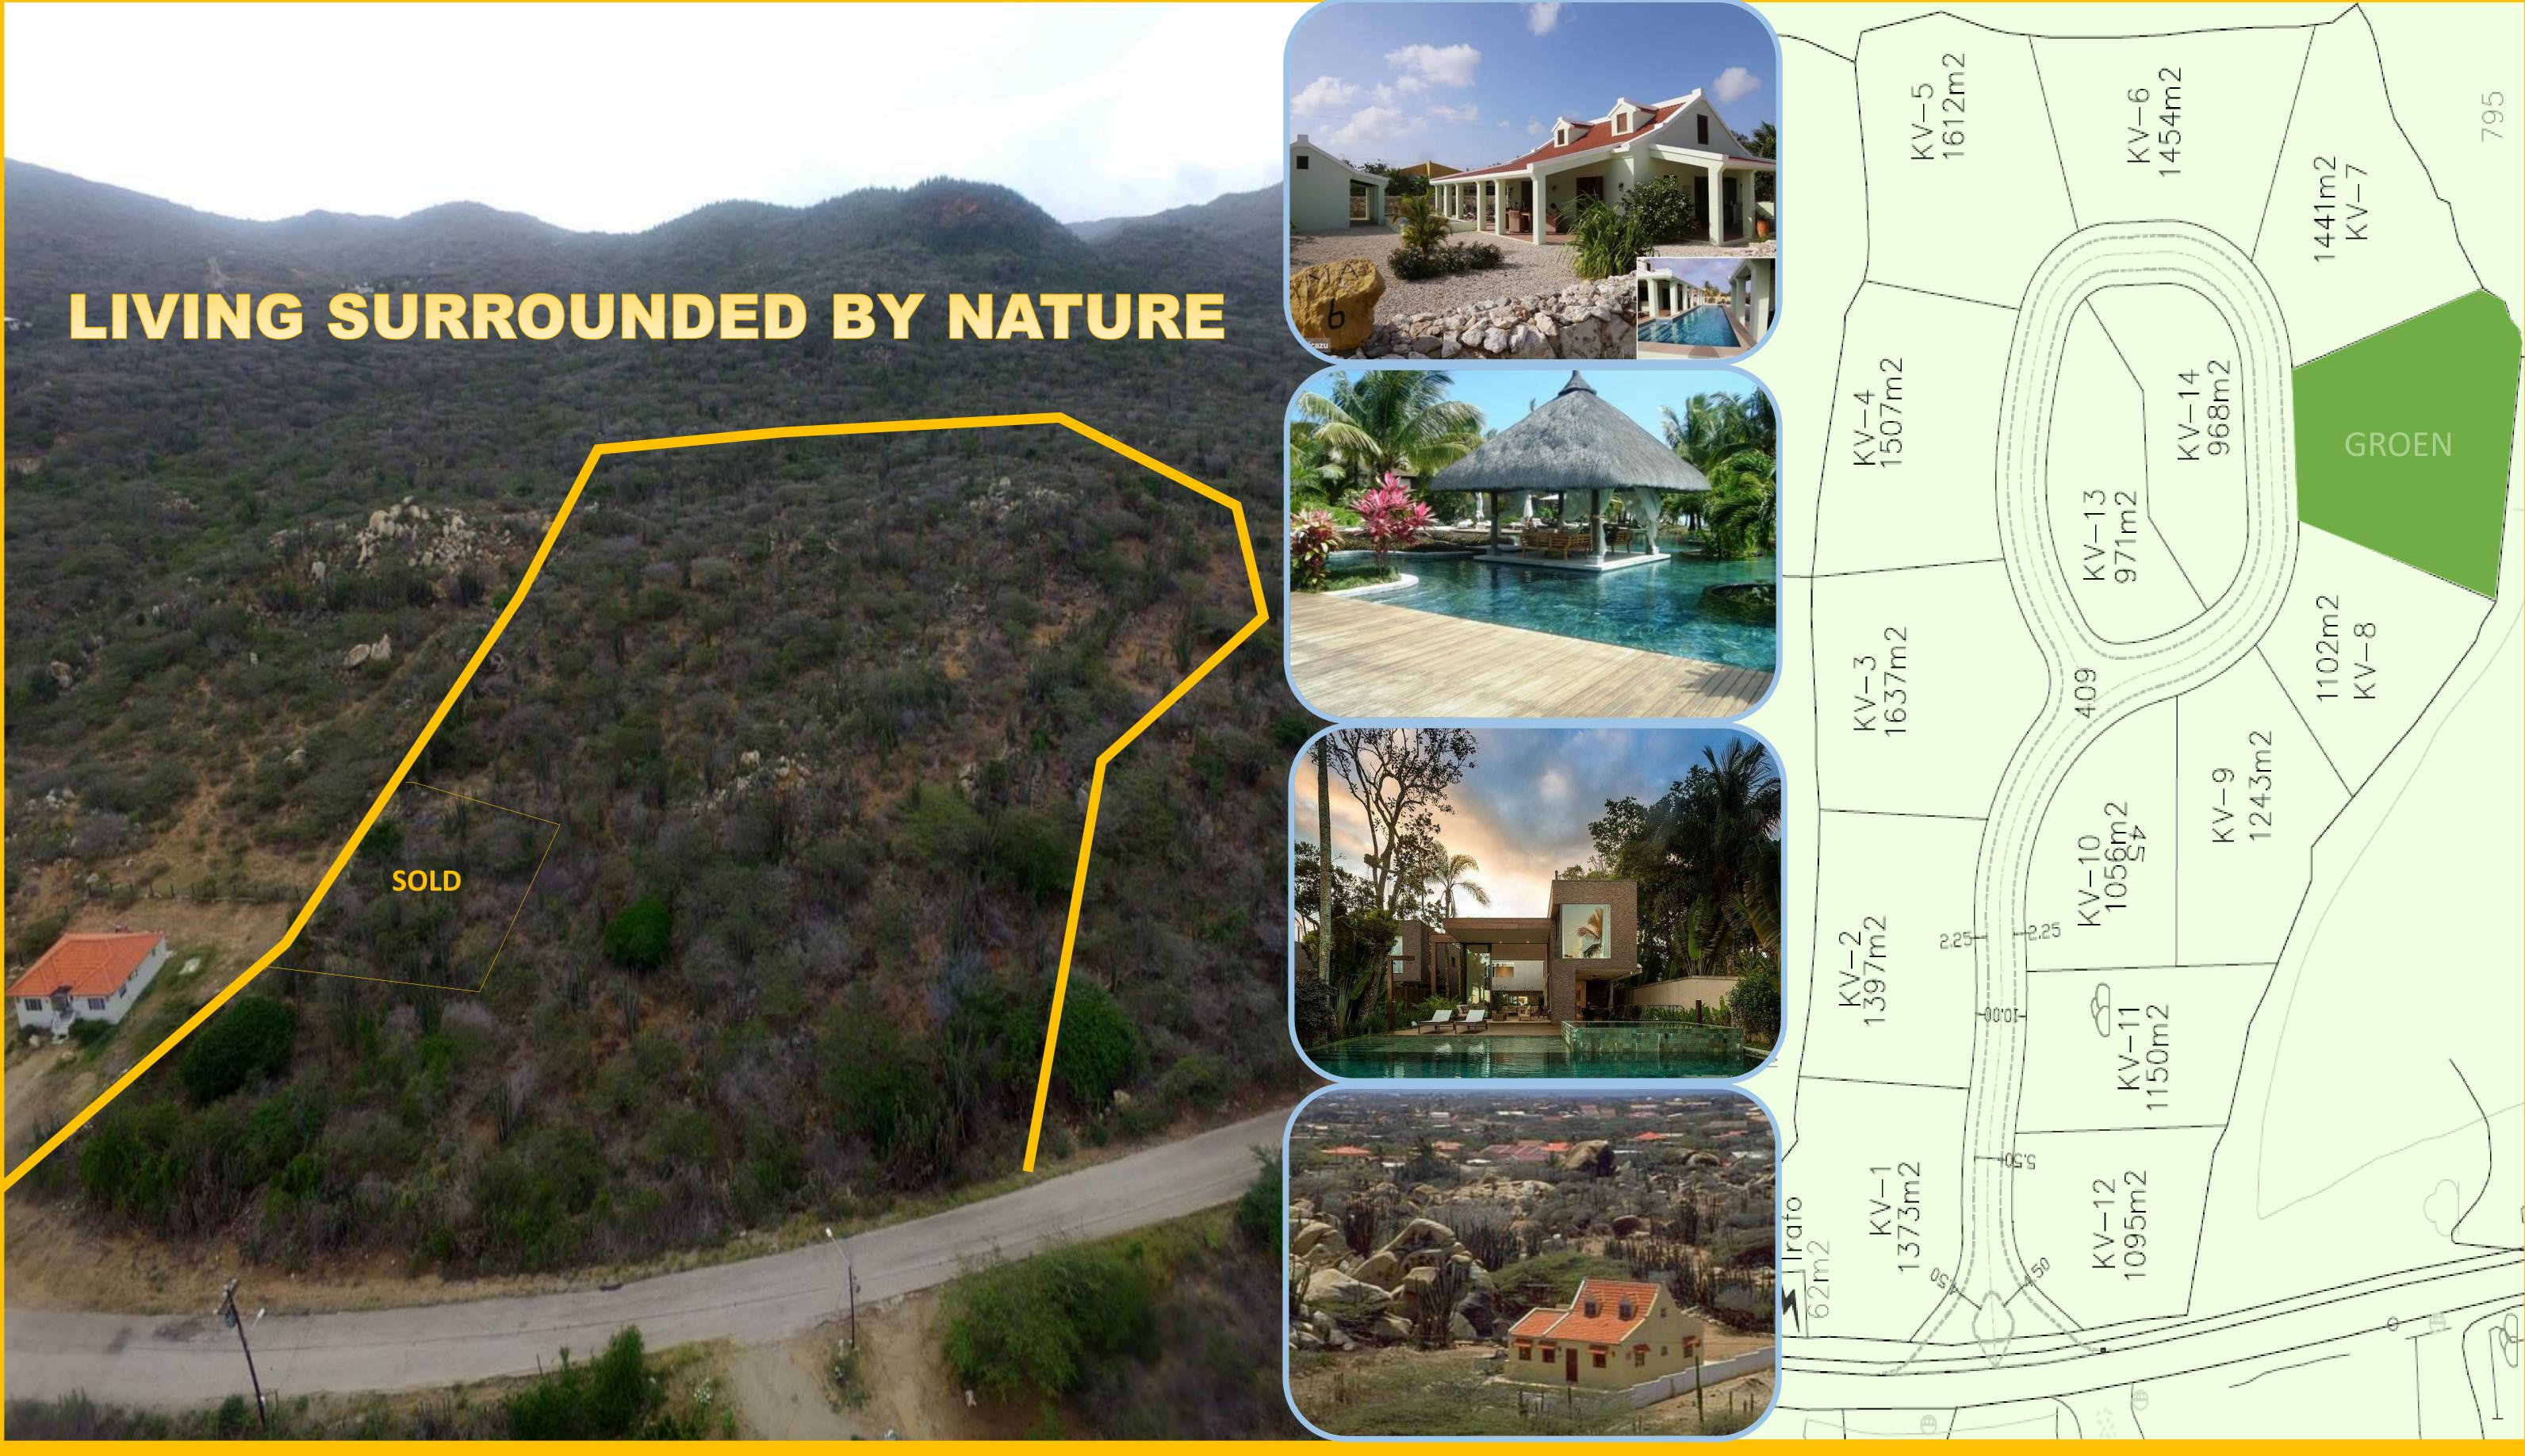

BEAUTIFUL RURAL LIVING NOW WITHIN REACH Tired of living in the crowded city? Done with the daily traffic jams? Always dreamed of living one with nature? We are pleased to offer this rare to find 22.000 m<sup>2</sup> project that will be situated in the rural area of "Maria Maai", at Santa Cruz. The location offers the best of both worlds:

The peaceful living in nature on one hand, and just a few minutes driving to downtown Oranjestad and the Aruban beaches. This unique project consists of only 14 parcels, averaging 1.300 m<sup>2</sup> in size, and the heights of these will vary. The large rock formations will give a special nature character to this attractive location, which is reachable by

an asphalt road. The location of these future properties offer a lot of privacy. What's better than drinking a cup of coffee or laying outside in your hammock in your spacious garden enjoying the magical and unspoiled flora and fauna that Aruba has to offer? Reserve your dream plot now!